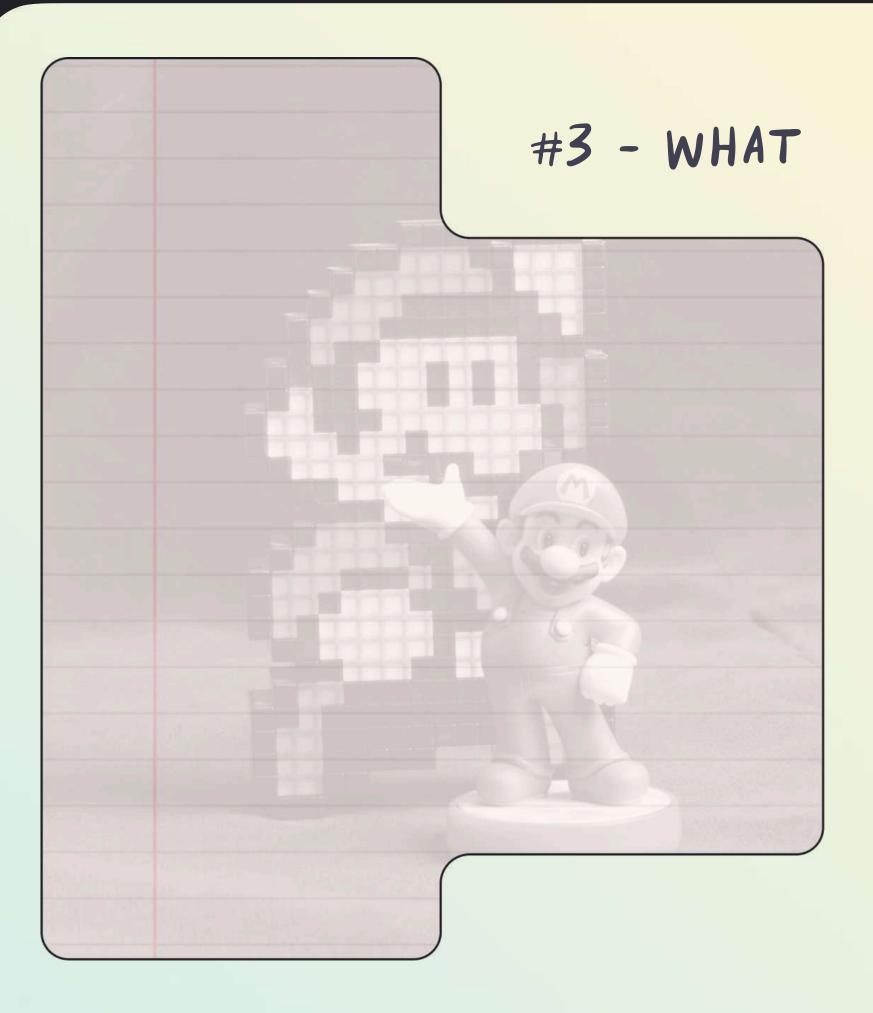

•

- WHAT benefit does your business provide your ideal audience?
- Think Super Mario! Your customer is Mario, your offer is the mushroom.
- With your "mushroom," your • customer becomes Super Mario with your help