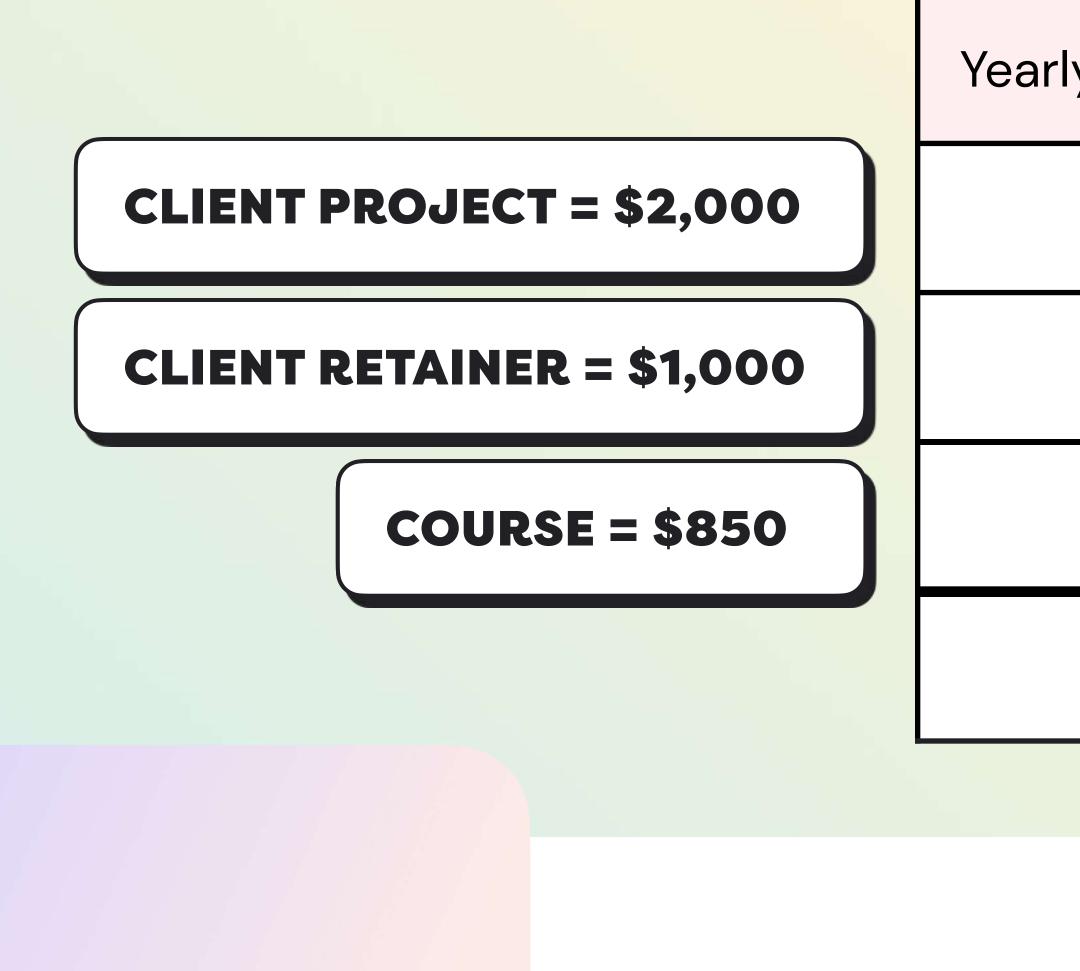

### Enough = \$8,000/month, \$96,000 per year

| ly Sales | Yearly Rev | Monthly Rev |
|----------|------------|-------------|
| 1 x 12   | \$24,000   | \$2,000     |
| 1        | \$12,000   | \$1,000     |
| 250      | \$62,500   | \$5,208     |
|          |            |             |