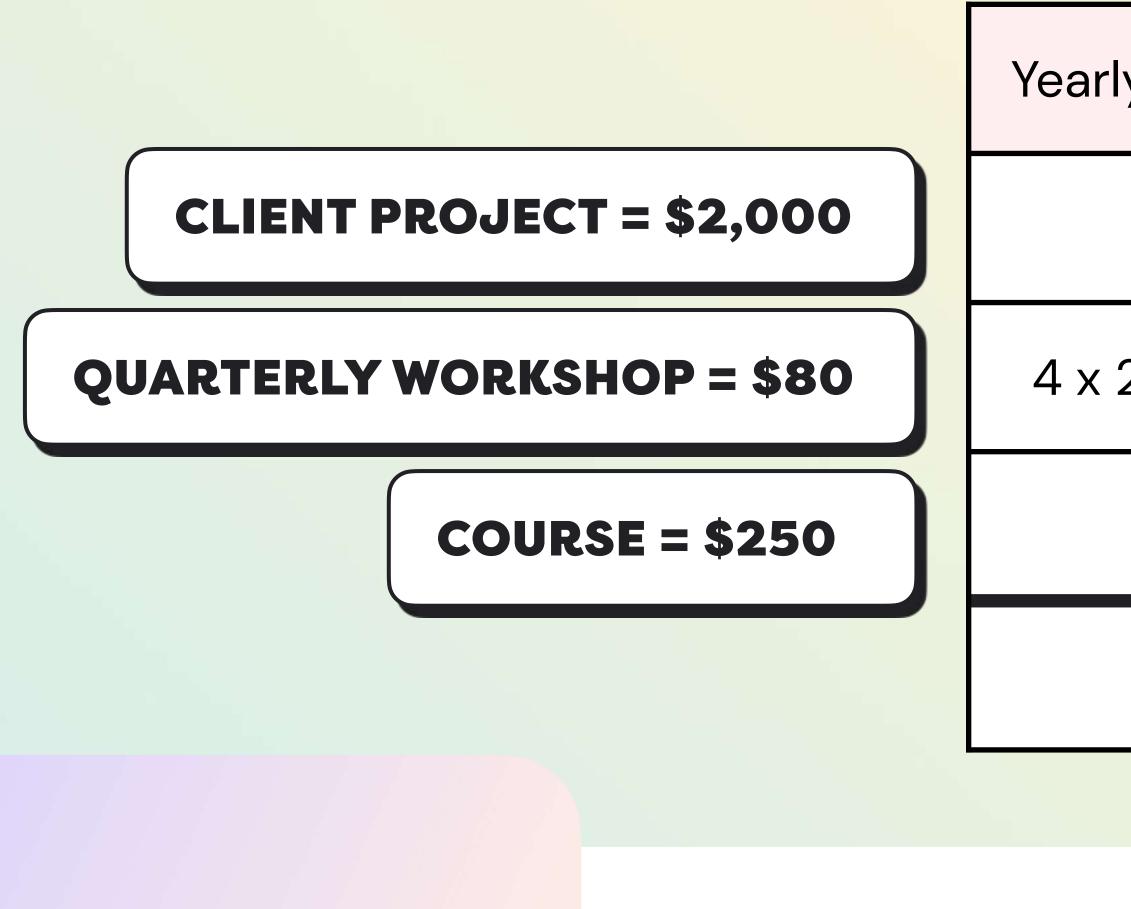

### Enough = \$8,000/month, \$96,000 per year

| ly Sales | Yearly Rev | Monthly Rev |
|----------|------------|-------------|
| 1 x 12   | \$24,000   | \$2,000     |
| 20 = 80  | \$6,400    | \$533       |
| 100      | \$25,000   | \$2,080     |
|          | \$55,400   | \$4,613     |