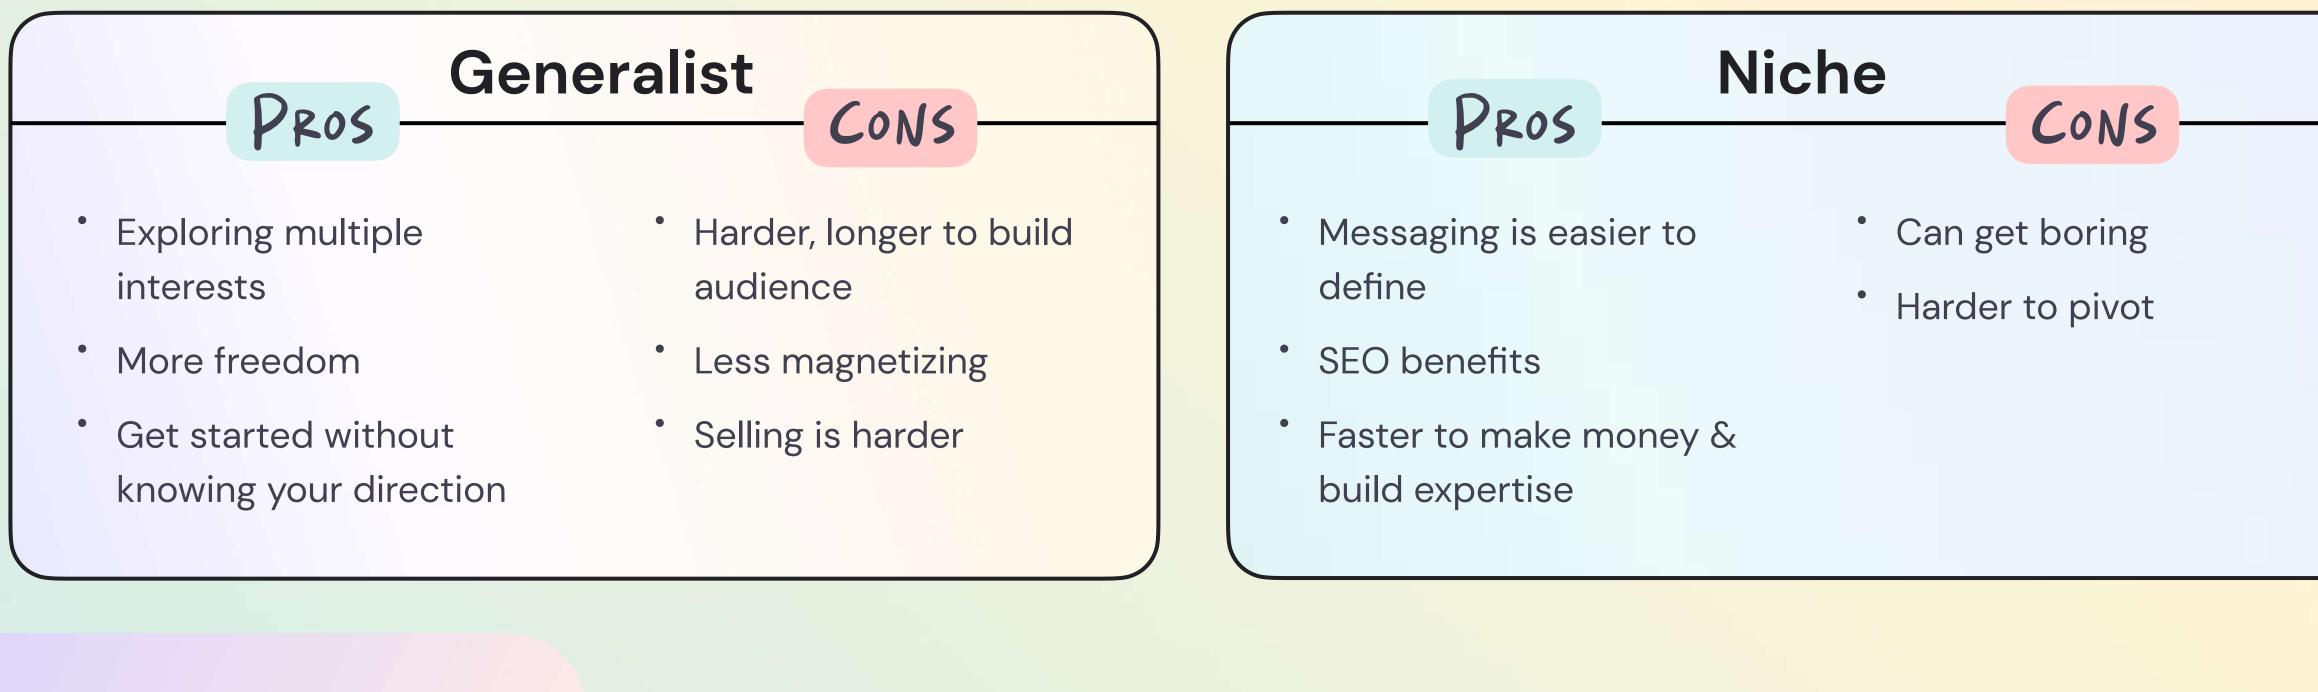

# Niche vs. Generalist Strategy

BEFORE WE GET STARTED ...

...LET'S SETTLE AN AGE-OLD BATTLE:

### Generalist vs. Niche

One is not better or worse—it's up to YOU to decide what pros you want and what cons you're willing to stomach.

#### In reality, it's not either/or it exists on a spectrum.

#### MORE GENERAL

Multiple audiences, Multiple benefits

> Narrowed to one audience, one benefit

NICHE